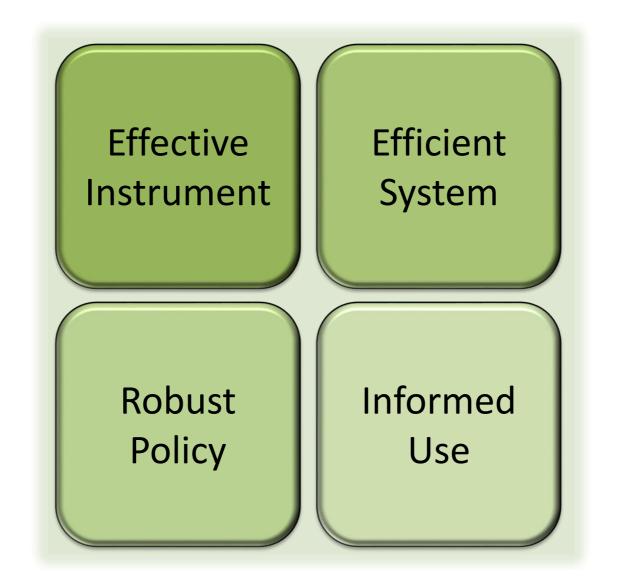

Alec Aitken, chair, presented the notice of motion to approve a new instrument to replace SEEQ, as the university's centrally supported tool to evaluate the student experience of teaching and learning.

MOTION 1: NOTICE OF MOTION: That the SETLQ instrument be designated the validated, institutionally supported student experience of teaching and learning instrument at the University of Saskatchewan.

MOTION 2: NOTICE OF MOTION: That the approval process for minor modifications to the SETLQ core question set based on validation results or requested by colleges/departments be delegated to TLARC.

Patti McDougall, vice-provost, teaching, learning and student experience, presented the background to the item (*see Appendix C*), beginning by acknowledging the many individuals involved in the testing and selection process.

Dr. McDougall outlined the associated timelines for consideration of the new tool and timeline of actions. A new tool was sought based on the low usage of SEEQ due to dissatisfaction, particularly with the capacity of SEEQ to evaluate only lecture-based courses. A principles based selection process was used in the selection of the new tool, known as SETLQ.

A shift has occurred from speaking about student evaluation of teaching to speaking about the student experience of teaching and learning. Student feedback serves both summative and formative purposes, although these are not mutually exclusive. Summative feedback is sought as evidence supporting the university's collegial processes for tenure and promotion and formative feedback is sought to improve the quality of teaching.

The SETLQ tool received positive feedback during the pilot process due to the ability of the tool to handle multiple courses, labs, and instructors. The tool gives strong evidence of validity and reliability and reduced bias in student responses due to the specificity of the questions. Student feedback supports the shorter list of questions and the ability to answer questions about the instructor and the course as distinct questions.

Vice-provost McDougall reported that a handout showing the core questions was distributed at the door as licensing restrictions do not permit electronic distribution. The tool provides for six closed and three open-ended questions. There are other modules whereby colleges may select or devise other questions to reflect local context, need, and priorities. There are also course-specific items and instructor-selected items.